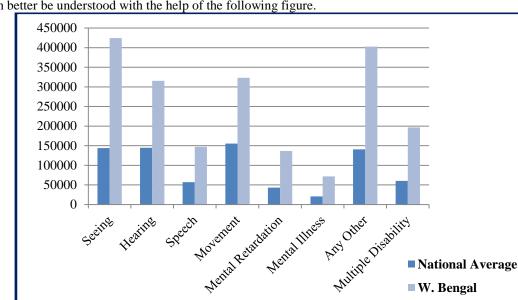

#### DISCUSSION

In order to have a comparative look on the disability wise numbers of persons in all the states, table-1 has been presented here. In the last part of the table, national average of each of the category of disability has been drawn so as to have a comparative view with the numbers of West Bengal.