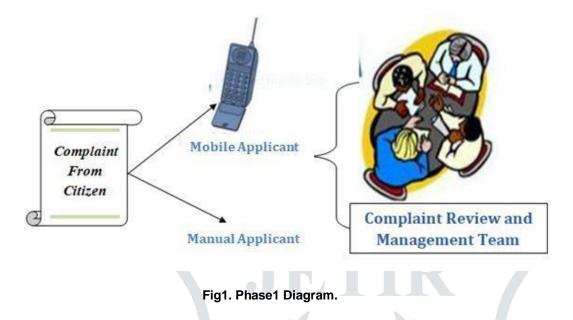

#### 4. LITERATURE REVIEW 4.1 Existing System

- 1. Existing system was totally manual process.
- 2. Since it is totally manual process, one has to generate the application and forward it to next in the form of hard copy.
- 3. Existing system may leads to involving large amount of paper work and is a time consuming process.
- 4. The manual process of Majha Nagar Sewak is explained in the following:

4.2 Disadvantages of Existing System

- 1. Time Delay: It is not possible to deal with voluminous data manually in the existing system; record of complaints is stored in different files. It is difficult to search different files in different sections.
- 2. Redundancy: As the problems are same in some cases and at the same time different it is not possible to resolve problems accurately in manual process thus causes redundancy.
- 3. Accuracy: Since every problem can't be solved manually, some or the other paper can get misplaced so it is difficult to give accurate results.